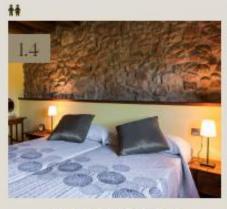

### Bedrooms at el Porxo

2 single beds, with private bathroom

3 single beds

Extra beds: 1 double + 2 singles