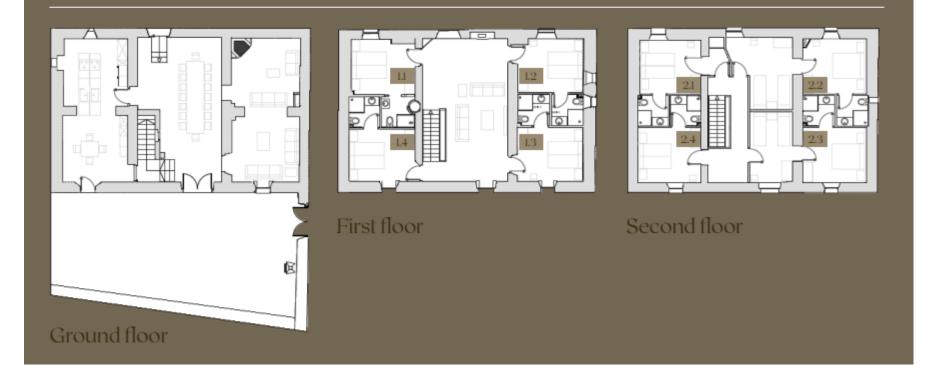

Outdoor swimming pool (8 x 4 meters and fenced)
- Terraces for each building and a big terrace by "La Masoveria" for big groups, facing the swimming pool
- Huge garden with sun and shade
- Table tennis
- Volleyball field
- Plenty of garden for ball games

#### Building 1: "El Porxo":



### **El Porxo**

**†††** 11 + 4 people



4 bathrooms

Recreation room, soccer and volleyball

Swimming pool

₩ Barbecue



Double bed, with private bathroom



2 single beds, with private bathroom



2 single beds

### Bedrooms at el Porxo



2 single beds, with private bathroom



3 single beds



Extra beds: 1 double + 2 singles

# El Porxo's floorplan



#### Building 2: "El Mas":



## **El Mas**

20 people

----

8 bedrooms

8 bathrooms



**₤** Swimming pool

> ₩ Barbecue

5



# El Mas' floorplan



#### Building 3: "La Masoveria":





#### \*\* \*

\*\* \*



Double bed, with private + possible extra single bed



3 single beds, with private bathroom



\*\* \*



### Bedrooms at la Masoveria



Double bed, with private bathroom + possible extra single bed



2 single beds, with private bathroom + possible extra single bed



1 double bed & 1 single bed, with private bathroom

## La Masoveria's floorplan