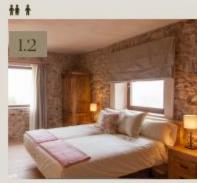

### **El Porxo**

**†††** 11 + 4 people

4 bathrooms

Recreation room, soccer and volleyball

Swimming pool

₩ Barbecue

Double bed, with private bathroom

2 single beds, with private bathroom