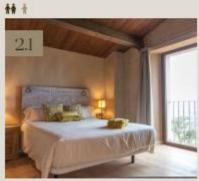

### Bedrooms at el Porxo

2 single beds, with private bathroom

3 single beds

Extra beds: 1 double + 2 singles