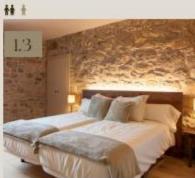

### Bedrooms at el Porxo

2 single beds, with private bathroom

3 single beds

Extra beds: 1 double + 2 singles