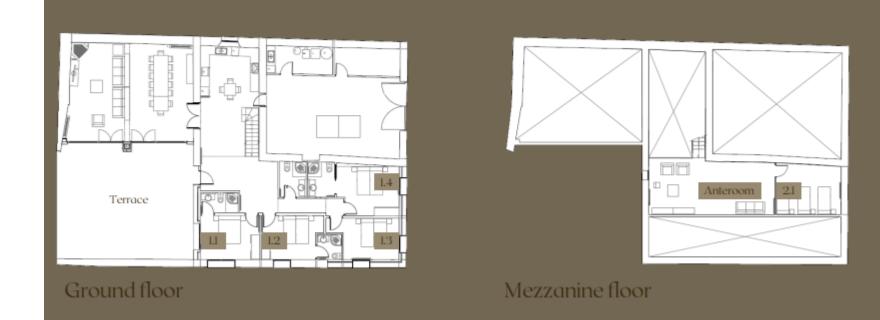

:

Please note that the facilities are mentioned on each building, as they are sometimes let out separately, but there is only one of each facility:

- Outdoor swimming pool (8 x 4 meters and fenced)
- Terraces for each building and a big terrace by "La Masoveria" for big groups, facing the swimming pool
- Huge garden with sun and shade
- Table tennis
- Volleyball field
- Plenty of garden for ball games

#### Building 1: "El Porxo":



### **El Porxo**

**†††** 11 + 4 people



4 bathrooms

Recreation room, soccer and volleyball

Swimming pool

₩ Barbecue



Double bed, with private bathroom



2 single beds, with private bathroom



2 single beds

### Bedrooms at el Porxo



2 single beds, with private bathroom



3 single beds



Extra beds: 1 double + 2 singles

# El Porxo's floorplan



#### Building 2: "El Mas":



## **El Mas**

20 people

----

8 bedrooms

8 bathrooms



**₤** Swimming pool

> ₩ Barbecue

5



# El Mas' floorplan



#### Building 3: "La Masoveria":





#### \*\* \*

\*\* \*



Double bed, with private + possible extra single bed



3 single beds, with private bathroom



\*\* \*



### Bedrooms at la Masoveria



Double bed, with private bathroom + possible extra single bed



2 single beds, with private bathroom + possible extra single bed



1 double bed & 1 single bed, with private bathroom

## La Masoveria's floorplan