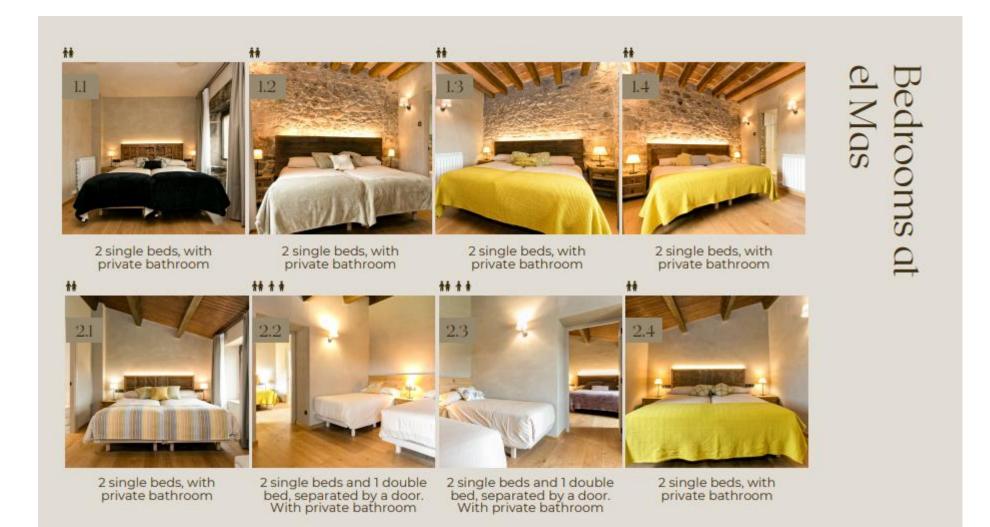

## **El Mas**

20 people

----

8 bedrooms

8 bathrooms

**₤** Swimming pool

> ₩ Barbecue

5