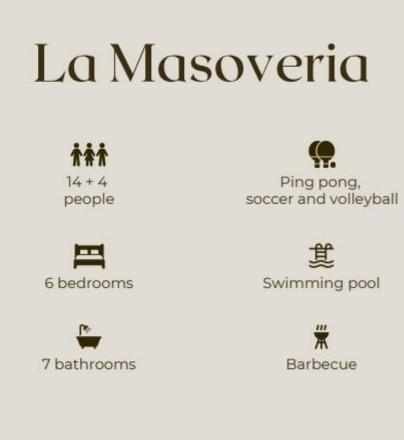

#### Building 3: "La Masoveria":

### Bedrooms at la Masoveria

Double bed, with private bathroom + possible extra single bed

2 single beds, with private bathroom + possible extra single bed

1 double bed & 1 single bed, with private bathroom