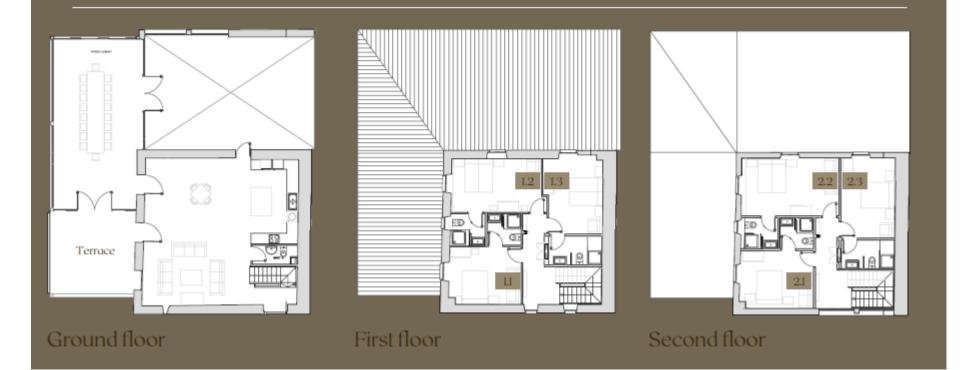

e bed, with private bathroom



2 single beds, with private bathroom



2 single beds

### Bedrooms at el Porxo



2 single beds, with private bathroom



3 single beds



Extra beds: 1 double + 2 singles

# El Porxo's floorplan



#### Building 2: "El Mas":



## **El Mas**

20 people

----

8 bedrooms

8 bathrooms



**₤** Swimming pool

> ₩ Barbecue

5



# El Mas' floorplan



#### Building 3: "La Masoveria":





#### \*\* \*

\*\* \*



Double bed, with private + possible extra single bed



3 single beds, with private bathroom



\*\* \*



### Bedrooms at la Masoveria



Double bed, with private bathroom + possible extra single bed



2 single beds, with private bathroom + possible extra single bed



1 double bed & 1 single bed, with private bathroom

## La Masoveria's floorplan